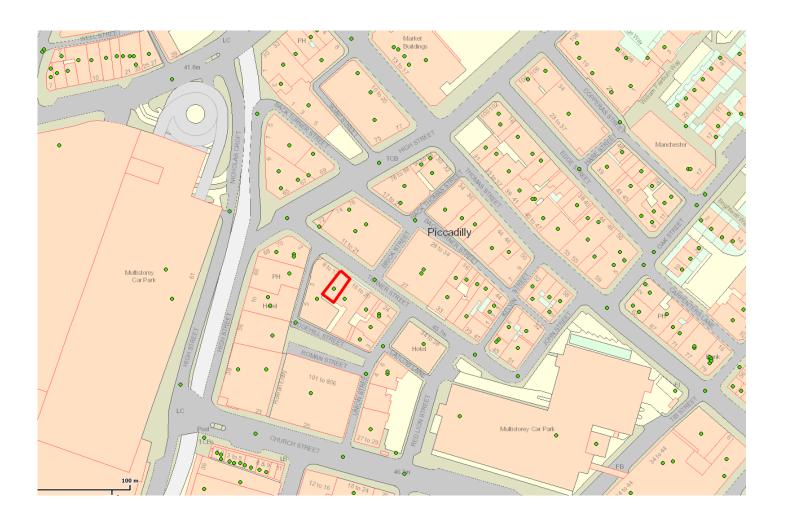

## Licensing Act 2003 (Hearings) Regulations 2005

Reference: 218787

Name: La Boca

Address: 14b Turner Street, Manchester, M4 1DY

Ward: Piccadilly

Hearing Date: 06/11/2018

**Application Type:** Premises Licence (new)

## **Summary of application**

**Application Type:** Premises Licence (new)

Reference: 218787/

Premises: La Boca, 14b Turner Street, Manchester, M4 1DZ

Applicant: Donna Robinson

La Boca 14b Turner Street, Manchester, M4 1DZ

Premises Licensing Manchester City Council © Crown copyright and database rights 2015. Ordnance Survey 100019568.

PREMISE NAME: La Boca

PREMISE ADDRESS: 14b Turner Street, Manchester, M4 1DY

WARD: Piccadilly

**HEARING DATE:** 06/11/2018